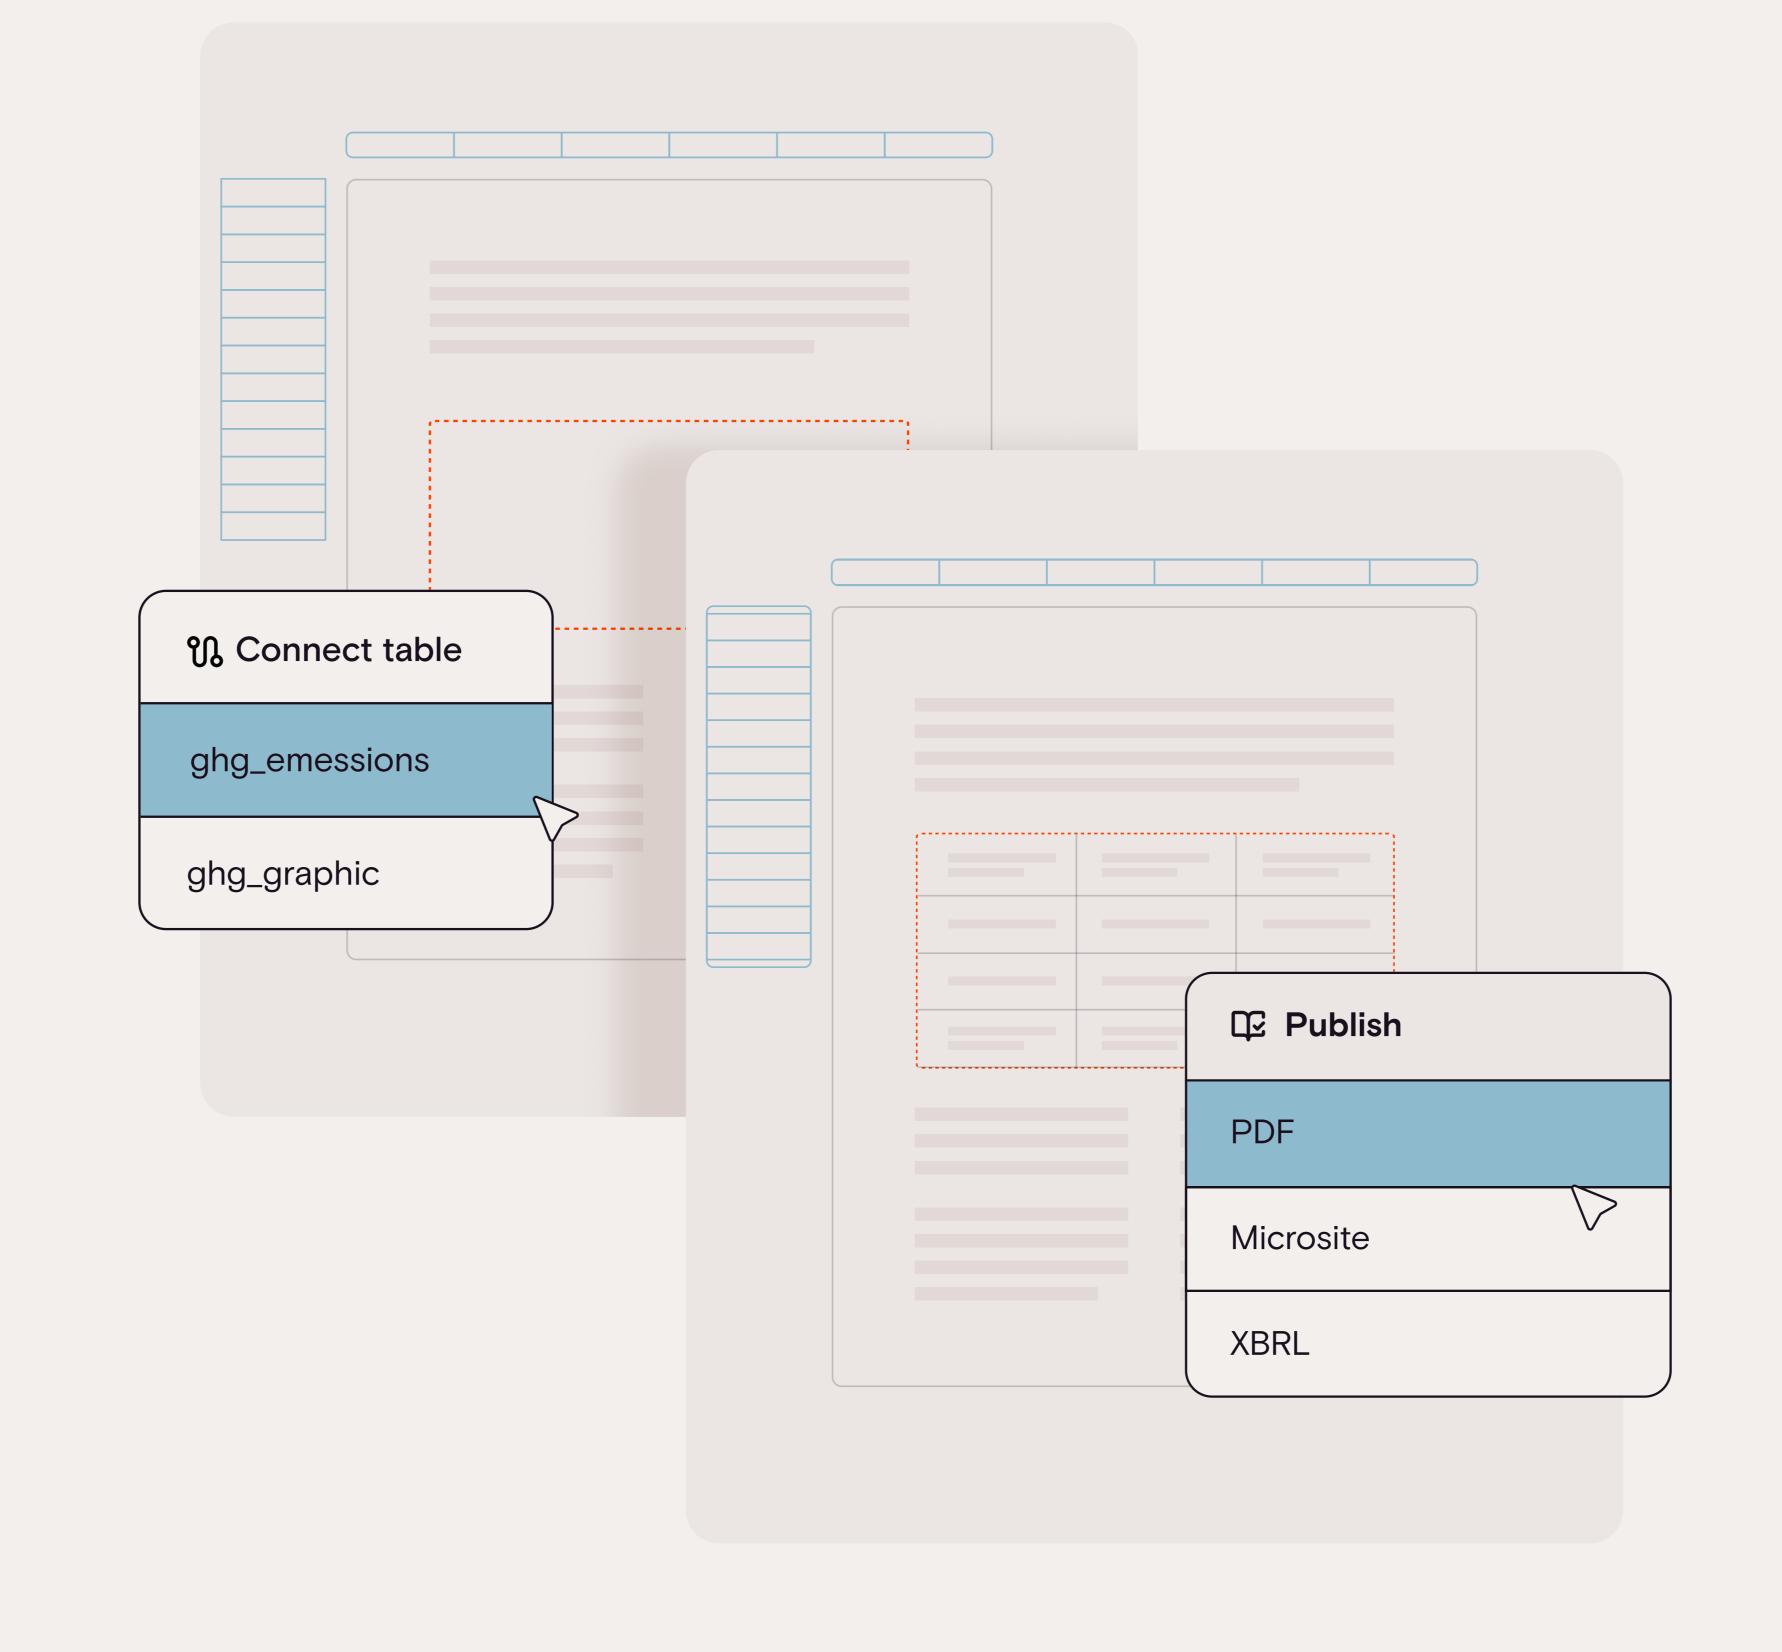

#### Connect

Synchronize your content with your data sources. Flexible setup without heavy IT involvement, with APIs available for deeper integrations.

#### Publish

Create print-ready PDFs and engaging microsites from a single source. Live preview and simultaneous publishing.

#### ESEF, CSRD, UKSEF made easy

Fully integrated tagging with extension management